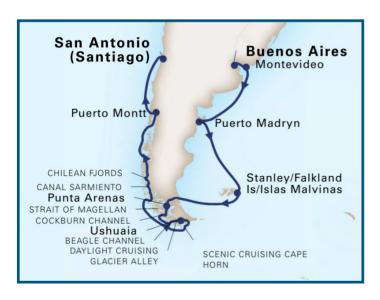

| Day     | Itinerary                                                                                    |
|---------|----------------------------------------------------------------------------------------------|
| Feb. 21 | Buenos Aires, Argentina                                                                      |
| Feb. 22 | Buenos Aires, Argentina                                                                      |
| Feb. 23 | Montevideo, Uruguay                                                                          |
| Feb. 24 | At Sea                                                                                       |
| Feb. 25 | Puerto Madryn, Argentina                                                                     |
| Feb. 26 | At Sea                                                                                       |
| Feb. 27 | Stanley/Falkland Is/Islas<br>Malvinas                                                        |
| Feb. 28 | Strait Of Magellan                                                                           |
| Mar. 1  | Punta Arenas, Chile<br>Cockburn Channel<br>Beagle Channel<br>Daylight Cruising Glacier Alley |
| Mar. 2  | Ushuaia, Argentina                                                                           |
| Mar. 3  | Scenic Cruising Cape Horn                                                                    |
| Mar. 4  | Canal Sarmiento                                                                              |
| Mar. 5  | Chilean Fjords                                                                               |
| Mar. 6  | Puerto Montt, Chile                                                                          |
| Mar. 7  | Day At Sea                                                                                   |
| Mar. 8  | San Antonio (Santiago), Chile                                                                |